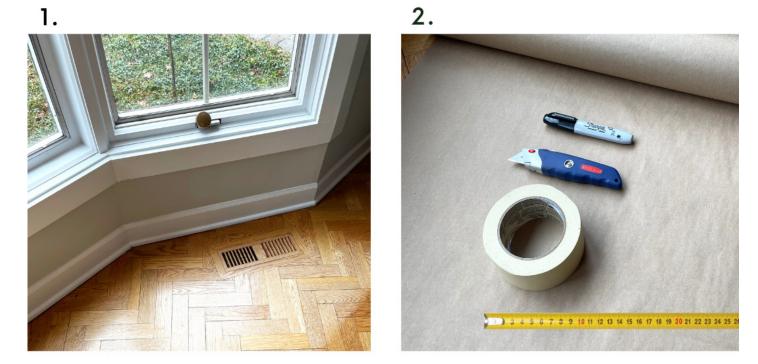

## HOW-TO CREATE A BEND TEMPLATE

1. Assess your space and visually determine your window treatment design, taking window shape and drapery functionality into consideration.

2. You'll need the following supplies: craft paper, tape, knife, marker and measuring tape.

3. Place craft paper on the floor. Slide paper against the baseboard and tape it down. Fold and crease the paper along the baseboard angles.

4. With a knife, cut along the baseboard angles where you creased the paper. Remove excess paper.