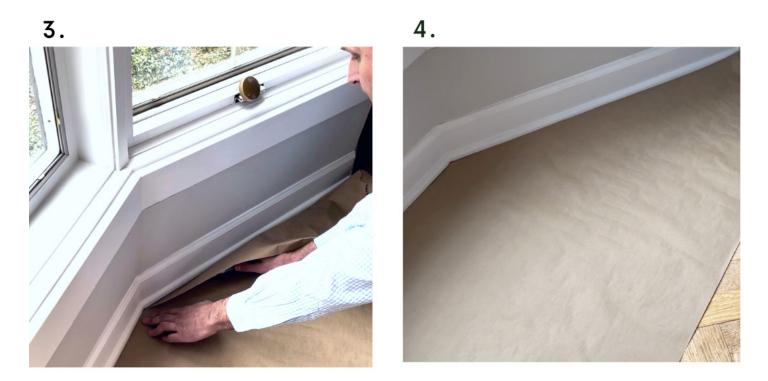

3. Place craft paper on the floor. Slide paper against the baseboard and tape it down. Fold and crease the paper along the baseboard angles.

4. With a knife, cut along the baseboard angles where you creased the paper. Remove excess paper.