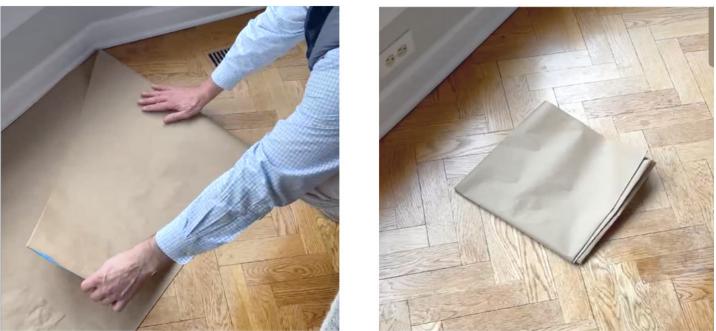

3. Place craft paper on the floor. Slide paper against the baseboard and tape it down. Fold and crease the paper along the baseboard angles.

4. With a knife, cut along the baseboard angles where you creased the paper. Remove excess paper.

#### 7.

7. Fold template and ship to Brimar, Attention: Hardware Department Mark package "Template Enclosed" | Ship to 28250 Ballard Drive, Lake Forest IL 60045

Are you planning your next window treatment project and need assistance ordering your custom drapery hardware? Our hardware team is happy to help! Contact us today.